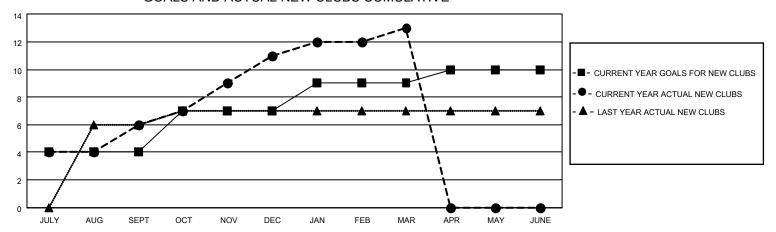

## GOALS AND ACTUAL NEW CLUBS CUMULATIVE

## MONTHLY MEMBERSHIP PROGRESS REPORT

LOCATION INDIA District 324A2 Results as of: 3/31/2021

| Clubs         |               |             |               | Members               |                        |                         |                                                    |  |
|---------------|---------------|-------------|---------------|-----------------------|------------------------|-------------------------|----------------------------------------------------|--|
|               | RESULTS FOR   | R 2020-2021 |               | RESULTS FOR 2020-2021 |                        |                         |                                                    |  |
| QUARTER       | NEW CLUB GOAL | NEW CLUBS   | DROPPED CLUBS | QUARTER MEME          | BER GROWTH NET<br>GOAL | MEMBER GROWTH<br>ACTUAL | DROPPED<br>MEMBERS ACTUAL<br>(including transfers) |  |
| JULY/AUG/SEPT | 4             | 6           | 1             | JULY/AUG/SEPT         | 40                     | 909                     | 244                                                |  |
| OCT/NOV/DEC   | 3             | 5           | 2             | OCT/NOV/DEC           | 30                     | 1121                    | 223                                                |  |
| JAN/FEB/MAR   | 2             | 2           | 7             | JAN/FEB/MAR           | 20                     | 227                     | 216                                                |  |
| APR/MAY/JUNE  | 1             | 0           | 0             | APR/MAY/JUNE          | 20                     | 0                       | 0                                                  |  |