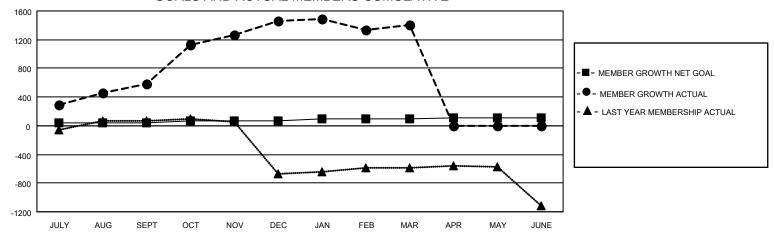

## GOALS AND ACTUAL MEMBERS CUMULATIVE

| DROPPED CLUBS: 10 |     | 201 CLUBS OF 221 ADDED 1 OR MORE<br>NEW MEMBERS | GENDER DISTRIBUTION  MALE 8,633 (88.92%) |                |       |
|-------------------|-----|-------------------------------------------------|------------------------------------------|----------------|-------|
| DROPPED MEMBERS   |     |                                                 | FEMALE                                   | 1,076 (11.08%) |       |
| DECEASED          | 41  | CLICK HERE FOR CUMULATIVE                       | TOTAL FAMILY UNIT MEMBERS                |                | 1,679 |
| CLUB CANCELLED    | 167 | MEMBERSHIP DATA                                 | - A A W V A 4 E A 4 E E E                | 0.000/0.000    | 956   |
| OTHER 475         |     |                                                 | FAMILY MEMBERS PAYING HALF               |                | 950   |
| TOTAL             | 683 |                                                 |                                          |                |       |

## MONTHLY MEMBERSHIP PROGRESS REPORT

LOCATION INDIA District 324A2 Results as of: 3/31/2021

| Clubs         |               |             |               | Members               |                        |                         |                                                    |  |
|---------------|---------------|-------------|---------------|-----------------------|------------------------|-------------------------|----------------------------------------------------|--|
|               | RESULTS FOR   | R 2020-2021 |               | RESULTS FOR 2020-2021 |                        |                         |                                                    |  |
| QUARTER       | NEW CLUB GOAL | NEW CLUBS   | DROPPED CLUBS | QUARTER MEME          | BER GROWTH NET<br>GOAL | MEMBER GROWTH<br>ACTUAL | DROPPED<br>MEMBERS ACTUAL<br>(including transfers) |  |
| JULY/AUG/SEPT | 4             | 6           | 1             | JULY/AUG/SEPT         | 40                     | 909                     | 244                                                |  |
| OCT/NOV/DEC   | 3             | 5           | 2             | OCT/NOV/DEC           | 30                     | 1121                    | 223                                                |  |
| JAN/FEB/MAR   | 2             | 2           | 7             | JAN/FEB/MAR           | 20                     | 227                     | 216                                                |  |
| APR/MAY/JUNE  | 1             | 0           | 0             | APR/MAY/JUNE          | 20                     | 0                       | 0                                                  |  |